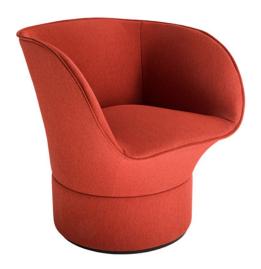

## Yonoh

The smartly designed CALA armchair resembles a blooming tulip. This piece went through an ingenious development process that resulted in a furnishing as elegant as it is graceful. CALA's petal-shaped back is sophisticatedly arranged from thick to thin: like a living flower growing up from its stem. The chair will bring you an elegant and comfortable feeling.

## STRUCTURE

Structure in metal and shaped polyurethane foam, swivel base

#### **SEAT**

Seat cushion in high density foam polyurethane and dacron

ARMCHAIR 32F004 700\*700\*710mm 27.6\*27.6\*28.0"

## **FINISHING**

Upholstered with fabric or leather