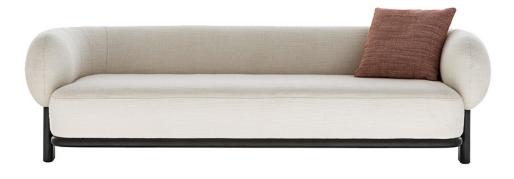

# **BOL** Christophe Delcourt

BOL sofa has a strong character, but its "bonbon head" shape appears cozy and elegant. BOL is exceedingly comfortable when seated, thanks to its curly back, which provides fine support. With a designed wood frame supporting the back and the bottom, it shows smooth and round details, and gives off a powerful and humorous character.

# STRUCTURE

Structure in solid wood and plywood

# SEAT CUSHION

Seat cushion in high density foam polyurethane and dacron

# CUSHIONS

Polyester padding and goose down with cotton precovering, removable covering in fabric

1020\*835\*632mm 40.2\*32.9\*24.9" 2000\*835\*632mm 78.7\*32.9\*24.9" 2250\*835\*632mm 88.6\*32.9\*24.9"