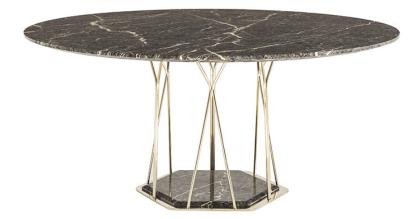

MIAMI dining table is light and transparent. Its natural marble top texture elegantly matches the champagne golden frame. Its most amazing feature is a rhythmic structure both fine and firm. Each joint and turn presents achievement and elegance.

## STRUCTURE

Top in marble or solid wood and veneer on particles board, base in stainless steel and marble

## FINISHING

Top in venato white marble or charly brown marble, frame in champagne titanium with same color marble as the top. Or top in natural walnut or stained oak, frame in champagne titanium with venato white marble

DINING TABLE 11C003 / 11C004 D1400\*750mm D55.1\*29.5" D1600\*750mm D63.0\*29.5" D1800\*750mm D70.9\*29.5"