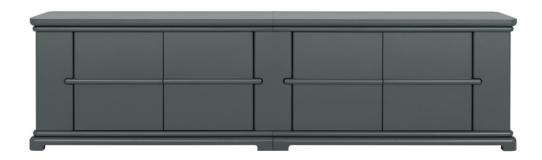

## Studio Roderick Vos

STRATA collection contains a series of hardcore industrial-style cabinets. Its inspiration comes from Ming-Dynasty design and minimalism. Simple with power and clearly structured, the collection writes an epic of cabinet in a design language of today. Modern technology is applied to form the exterior which was used to be made by hand. High-end baking varnish adds fluid light on the surfaces. The cabinets speak for themselves with no need of extra decoration.

## SIDEBOARD 51C011

3206\*450\*852mm 126.2\*17.7\*33.5" 2806\*450\*852mm 110.5\*17.7\*33.5" 2406\*450\*852mm 94.7\*17.7\*33.5" 2006\*450\*852mm 79.0\*17.7\*33.5" 1806\*450\*852mm 71.1\*17.7\*33.5"