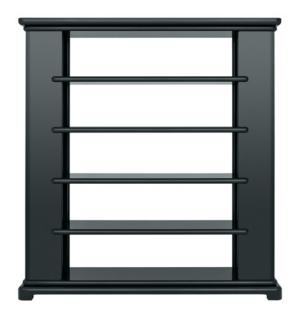

## **STRATA**

Studio Roderick Vos

STRATA collection contains a series of hardcore industrial-style cabinets. Its inspiration comes from Ming-Dynasty design and minimalism. Simple with power and clearly structured, the collection writes an epic of cabinet in a design language of today. Modern technology is applied to form the exterior which was used to be made by hand. High-end baking varnish adds fluid light on the surfaces. The cabinets speak for themselves with no need of extra decoration.

| STRUCTURE        | FINISHING                              |
|------------------|----------------------------------------|
| Structure in MDF | Whole piece in different color lacquer |

BOOKCASE 55C004

1760\*400\*1870mm 69.3\*15.7\*73.6" 1760\*400\*1530mm 69.3\*15.7\*60.2" 1560\*400\*1870mm 61.4\*15.7\*73.6" 1560\*400\*1530mm 61.4\*15.7\*60.2"