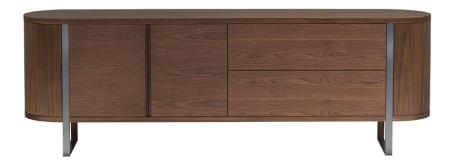

## PLEGAT

Ximi Li

PLEGAT sideboard inherits the design concept of the collection. Natural material coexists with functions. Wood texture is delicate and elegant. Composite wooden columns stand on metal frame to show beauty and elegance of the cabinet.

## STRUCTURE

Whole piece in veneer on particles board, frame in metal or stainless steel

## FINISHING

Whole piece in walnut or stained oak, frame in dark grey epoxy paint; Whole piece in smoked oak, frame in brushed brassy stainless steel with black oak posts