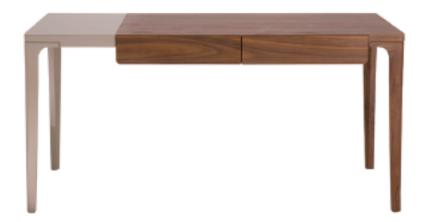

## PIANPIAN (A)

Design by Steve Leung 梁志天

编号: T16

PIANPIAN书桌,延续了系列的设计特色,通过材质,色彩与功能的不对称语言,将 书房空间宁静质朴的气质一笔带出。书桌有多种尺寸选择。

The PIANPIAN desk inherits its distinct design features from the PIANPIAN collection. With its original contrasting colors and playful asymmetry, the desk endows a quiet study space with character. The desk is available in a variety of sizes.

## 产品描述

书桌左侧1/3为烤漆,右侧2/3为木制开孔漆。

## PRODUCT DESCRIPTION

Made in wood with colored lacquer finish on the 1/3 of the left hand side.

1800\*700\*750MM 70.9\*27.6\*29.5"

1500\*700\*750MM 59.1\*27.6\*29.5"

1200\*700\*750MM 47.2\*27.6\*29.5"