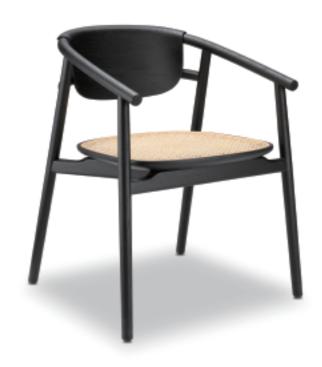

## **OAT** 乐竹 Design by Sebastian Herkner

编号: SE10

乐竹椅是对传统工艺与材料的致敬,深受大自然中植物所呈现的曲度与流线形态的启发,设计师将竹杆、叶片具象物体象形化,演绎出这把现代诧寂风空间所需要的新经典。它可以适用家中的多重空间,也可以是民宿、咖啡厅、餐厅的点睛之笔。

The OAT armchair was crafted with deep respect for natural materials and traditional craftsmanship. Inspired by the organic curves and forms of slubs and leaves, it reimagines these elements into a new classic chair for contemporary living, infused with a touch of Wabi-sabi elegance. OAT is an ideal choice for homes, cafes, boutique hotels, and more.

## 产品描述

整体实木开孔漆、弯曲木靠背、坐内镶滕笪。

## PRODUCT DESCRIPTION

Made of wood, features the plywood back and woven seat.

610\*550\*740MM 24.0\*21.7\*29.1"