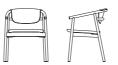

## 产品描述

整体实木开孔漆、弯曲木靠背、坐内镶滕笪。

## PRODUCT DESCRIPTION

Made of wood, features the plywood back and woven seat.

610\*550\*740MM 24.0\*21.7\*29.1"