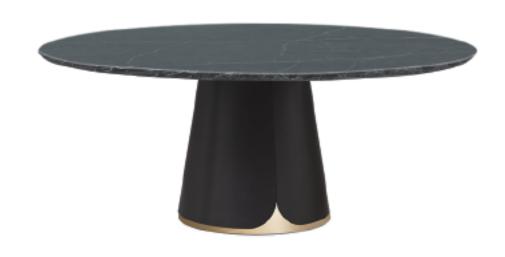

# NEMBO SE

Design by Archirivolto Design

编号: S09

日落时分,海天之间被飞过的海鸥划出一道云蔓,设计师便以此为灵感创作出 NEMBO餐桌。餐桌整体干练简洁,只在底部做了细节处理,以镜面香槟金点缀出层 次感,实现了在变化中发现新的乐趣,又在不变中延续共有的风格。

NEMBO is a type of cloud that forms over the sea. Designer creates this piece while imagine a sunset and a seagull with outstretched wings acting as a bridge between the sea and the sky. The form of NEMBO is very clean and precised while the detail on the bottom of the leg become the highlight. It is in titanium plating stainless steel with champagne gold finish to build layers. Together, the bottom is standing out yet bland in.

## 产品描述

桌面为大理石或木制开孔漆,底部框架为黑灰氟碳漆金属与香槟金镀钛不锈钢结合。

### PRODUCT DESCRIPTION

Top in marble or wood. Bottom in dark grey epoxy paint metal and champagne gold titanium plating.