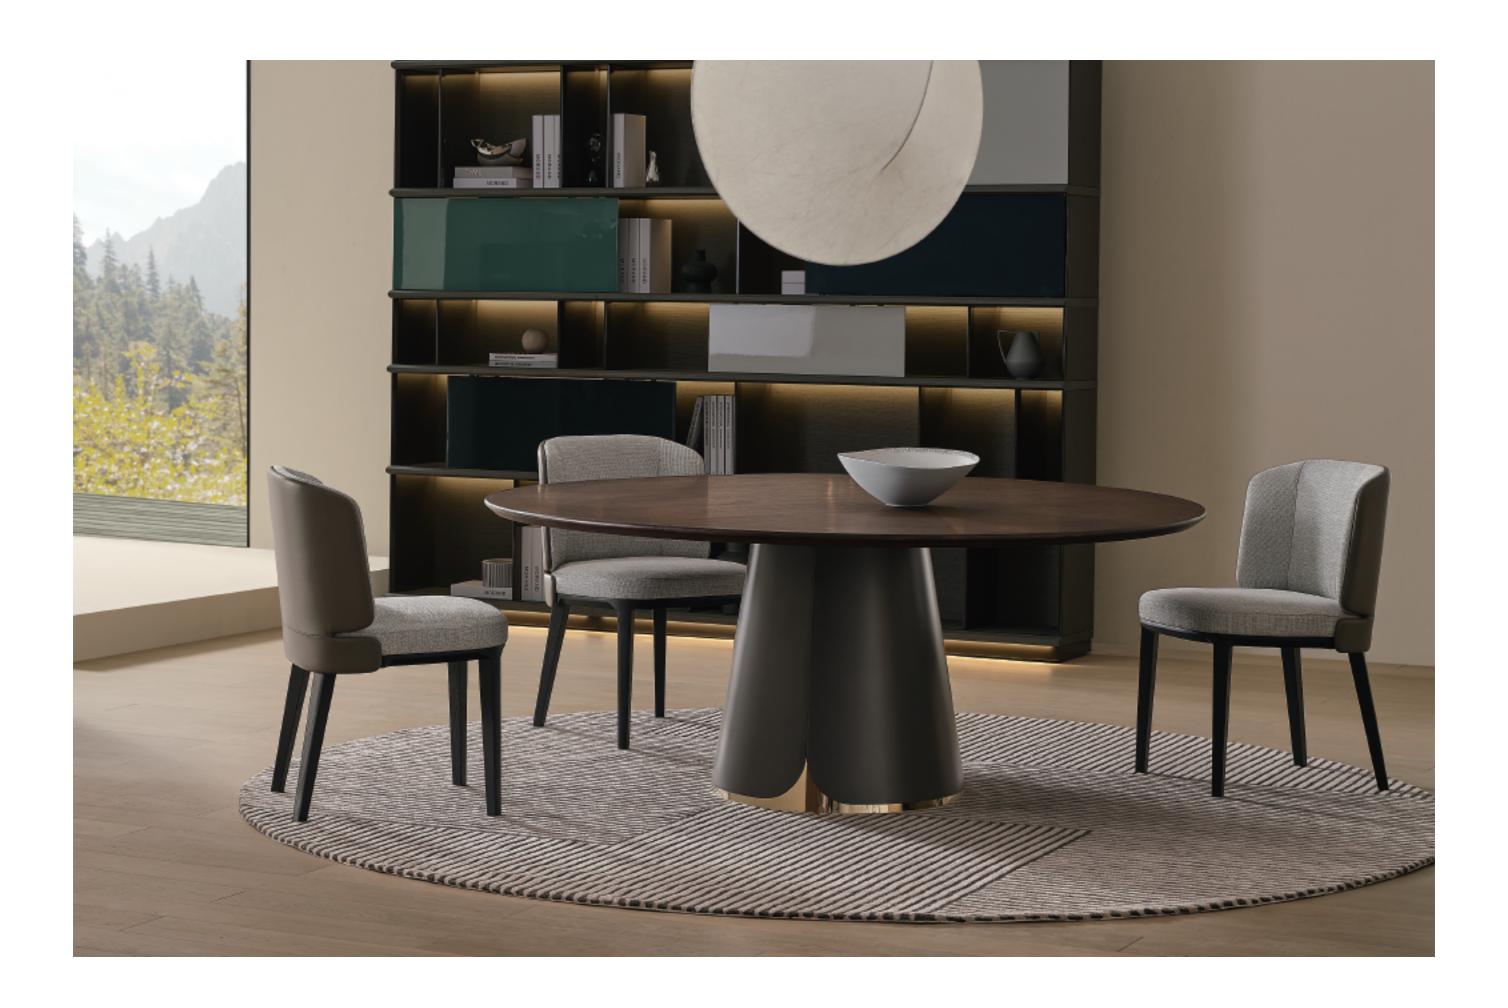

# NEMBO SE

Design by Archirivolto Design

编号: S09

日落时分,海天之间被飞过的海鸥划出一道云蔓,设计师便以此为灵感创作出 NEMBO餐桌。餐桌整体干练简洁,只在底部做了细节处理,以镜面香槟金点缀出层 次感,实现了在变化中发现新的乐趣,又在不变中延续共有的风格。

NEMBO is a type of cloud that forms over the sea. Designer creates this piece while imagine a sunset and a seagull with outstretched wings acting as a bridge between the sea and the sky. The form of NEMBO is very clean and precised while the detail on the bottom of the leg become the highlight. It is in titanium plating stainless steel with champagne gold finish to build layers. Together, the bottom is standing out yet bland in.

## 产品描述

桌面为大理石或木制开孔漆,底部框架为黑灰氟碳漆金属与香槟金镀钛不锈钢结合。

### PRODUCT DESCRIPTION

Top in marble or wood. Bottom in dark grey epoxy paint metal and champagne gold titanium plating.