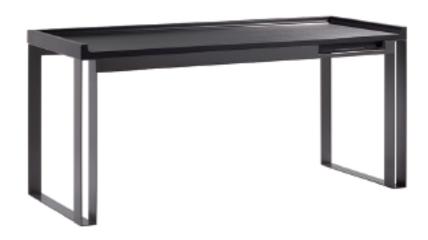

## NEW MANHATTAN 新曼哈顿

Design by Francois Champsaur

编号: NO143

NEW MANHATTAN 新曼哈顿,给好用好看的书桌设计一份不俗的答案:一对概念 新颖的桌腿,现代却不生硬。配套储藏柜的拉手,桌面边缘的弧形围边,以及整体框 架里暗含的抽屉, 既有功能, 同时也是装饰细节。

The metal legs, exclusively designed for this collection, serve as both functional and decorative elements; a drawer is conveniently located under the tabletop.

## 产品描述

主体为木制开孔漆、金属底框及腿为黑灰氟碳漆。

## PRODUCT DESCRIPTION

Top and drawer are made in wood with metal frame and legs in dark grey epoxy paint finish.

1800\*650\*750MM 70.9\*25.6\*29.5"

1600\*650\*750MM 63.0\*25.6\*29.5"

1300\*650\*750MM 51.1\*25.6\*29.5"