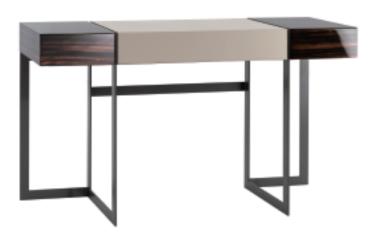

编号: SE11

生活场景的融合,空间界限的模糊已成为势不可挡的趋势。书桌未必只能在书房,卧室、客厅也可以有精致的小书桌,书韵就是为此而生。马鞍皮桌面增强工艺质感,与充满结构感的金属腿,共同打造出具有典型德国设计的现代作品的样貌。

The once distinct functionality of each room in the house has blurred, with desks no longer confined to the study but seamlessly integrated into the bedroom and living room. This concept is embodied in the design of the SHADE everywhere desk. The saddle leather tabletop showcases craftsmanship, while the structured metal legs reflect the clean, modern aesthetics synonymous with German design.

## 产品描述

主体木制开孔漆,两个抽屉和一个拉板,拉板内部盒底和拉板面贴马鞍皮,黑灰氟碳漆金属腿。

## PRODUCT DESCRIPTION

Made of wood, featuring two drawers and sliding top. The metal legs are finished in a dark grey epoxy paint.

1500\*400\*740MM 59.1\*15.7\*29.1"

1300\*400\*740MM 51.1\*15.7\*29.1"