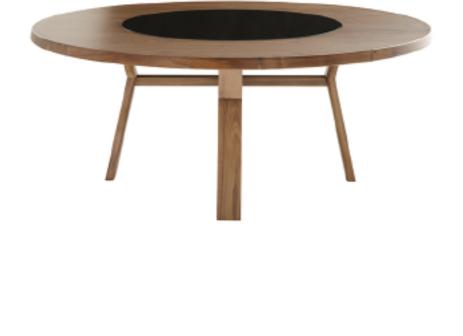

## PRODUCT DESCRIPTION

Whole piece in walnut or stained oak, price doesn't include the central swivelling tray cost. The central swivelling tray is in lacquer (can only be lacquer), please order the tray separately for the table.

| TURN PLATE   |
|--------------|
| 00MM<br>.0"  |
| .00MM        |
| 00MM<br>.2"  |
| 000MM<br>.4" |
| 000MM<br>.4" |
| 0MM<br>.5"   |
|              |

编号: G06

SUI餐桌,展示了各种让人期待的木作之美,其超大的尺度隐喻自然的力量,其细腻 的纹理表现自然的优雅,而桌面和框架的各个收边不是呈现弧形,就是呈现角度,那 是自然的柔美,从不给人直接的棱角。于是,SUI餐桌讲述了一个自然的实木故事, 并完成了一个实木餐桌的现代经典。

Beyond their clean design, the round and rectangular SUI tables celebrate the beauty and magnificence of a large piece of wood. The beautifully polished finish along with the strong and innovative design of the legs remain harmonious in both shapes, allowing SUI to be a key-piece in any living space.