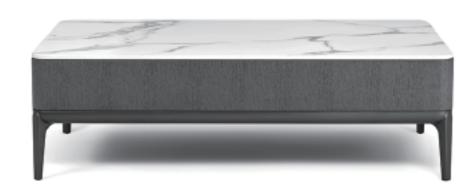

Design by René Chyba

编号: J26

ERIKA系列在简洁现代的造型中透露着东方情韵,采用桌腿框架外露设计,有力承托着各种材质柜体。该系列通过设计细节、比例尺寸、工艺稳定性的精准打磨,专属开模的金属桌腿更加纤细精致,也让该系列拥有更加脱俗的独立表现力,侧开抽屉设计,充分利用茶几的结构,节省客厅空间。

ERIKA collection started with modern minimalism style and finish with the oriental touch. The unique feature of "ERIKA" is the use of new technologies and materials, representative of high-level industrial design. From this approach comes the versatile corner feet in die-casting aluminum, with a recognizable thin conical shape, which provides the products with elegance, lightness, and a floating sensation. The coffee table in wood or stone top and the drawers that opens from both side to provide storage. The original idea of a simple shape with an unruffled gesture is implemented, with an industrial approach, by creating a consequent and logical set of new product solutions for your living room.

## 产品描述

桌面为岩板,主体为木制开孔漆,底框及腿为黑灰氟碳漆铝合金。

## PRODUCT DESCRIPTION

Made in wood with table top in stone. Aluminum feet in dark grey epoxy paint finish.

1400\*800\*360MM 55.1\*31.5\*14.2"

1200\*700\*360MM 47.2\*27.6\*14.2"

1200\*1200\*360MM 47.2\*47.2\*14.2"