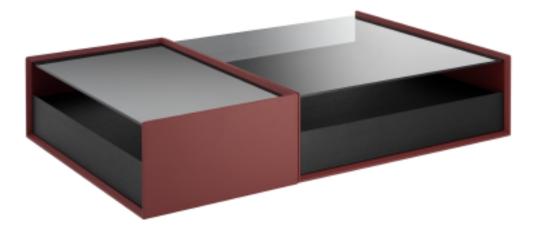

## 产品描述

整体MDF烤漆,8MM厚欧灰玻璃面,前后有1-2个 大抽屉。

## PRODUCT DESCRIPTION

Made of wood with lacquer finish and glass top.

1200\*1200\*350MM 47.2\*47.2\*13.8" 1000\*1000\*350MM 39.4\*39.4\*13.8"

1200\*800\*350MM 47.2\*31.5\*13.8"

1000\*600\*350MM 39.4\*23.6\*13.8"

## 编号: M04

方正的外观让茶几在空间中呈现稳健的气场,木质外框配上玻璃顶面,仿佛一个拥有 天景的小房子。景和茶几有多种尺寸可选,适配不同大小的客厅,为简洁高级的客厅 中增添一份轻盈与方正的秩序感。

The RAFT coffee tables, featuring a wooden base and glass top, draw inspiration from the concept of a skylit house. This collection, characterized by its simplicity and functionality, is available in various sizes, allowing for versatile combinations. Its clean, minimalist design ensures that these tables seamlessly integrate into any environment, offering flexible and stylish solutions for a wide range of interior spaces.