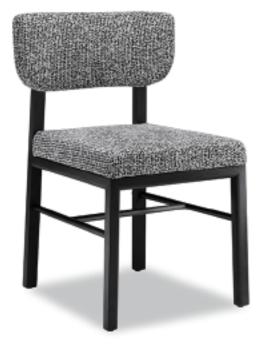

## 产品描述

餐椅椅腿为实木,椅腿间横秤以黑灰氟碳漆金属条衔 接装饰。坐垫与靠背软包为布料或牛皮包制,椅背同 样有黑灰氟碳漆金属装饰扣。

## PRODUCT DESCRIPTION

Frame is made of wood, seat cushion and back cushion upholstered in fabric or leather. Metal rails between the leg, and acccent screws on the back are finished in dark grey epoxy finish.

545\*494\*810MM 21.5\*19.4\*31.9"

编号: G81

璞玉餐椅以简洁利落的造型体现出传统与现代完美融合的特色。浑圆略带钝感的设计 就像璞玉,在桌旁散发着内敛迷人的气质。以实木为基础,以氟碳漆金属作为装饰, 试图内敛锋芒却在不经意间吸引目光。

KAT dining chair is a well-crafted and utilitarian design. The round edges and corners on the solid wood leg contribute a soft and quiet feel. The visible dark grey epoxy metal screws and rails add a touch of elegance. It's a chair that does not call for attention but attracts you anyway.