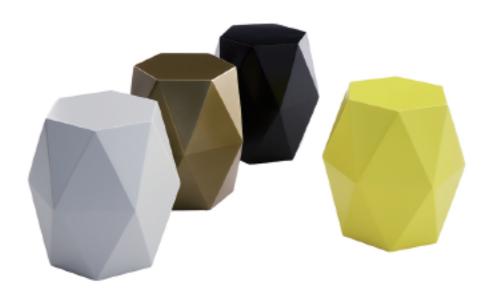

## DIAMOND 晶钻

Design by Zhou Zhi 周芷

编号: Z01

DIAMOND晶钻边几与HC28的经典之作TOY对应,形成方与圆的两极。DIAMOND以钻石般丰富的切面传达出有态度的生活方式,精致而丰富的烤漆色彩与多种空间适配。

The versatile DIAMOND stool can also become an occasional diamond-shaped table. Its multifaceted lacquered surface reflects the light in a room, making it a sensual, elegant and intriguing piece. This model comes in a large multitude of colors.

## PRODUCT DESCRIPTION

Made in colored lacquer finish.

360\*416\*430MM 14.2\*16.4\*16.9"