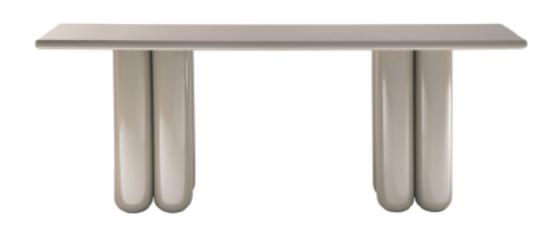

## **BOLD** 博徳 Design by Frank Chou 周宸宸

编号: B05

BOLD条案造型浑厚而具有雕塑感,成组的柱形桌腿托起纤长的桌面,整体烤漆稳重大气,表现了平衡与对比的力量。

With its dramatic sculptural elements balanced by an overall minimalist, neutral styling, the BOLD console is an eye-catcher. Grouped cylindrical legs support a long, slender tabletop, making for an intriguing and elegant contrast. Available in multiple lacquer colors.