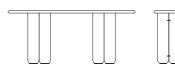

## PRODUCT DESCRIPTION

Made in wood and FRP integrated molding with colored lacquer finish.

2000\*420\*750MM 78.7\*16.5\*29.5"

1800\*420\*750MM 70.9\*16.5\*29.5"

1600\*420\*750MM 63.0\*16.5\*29.5"