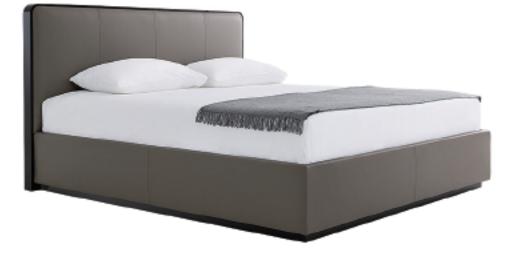

## 产品描述

床头主体为布料或牛皮软包,床头四周烤漆,床围板 为黑色油漆。

## PRODUCT DESCRIPTION

Upholstered with fabric or leather. Frame of the headboard in colored lacquer finish, and frame of base in black paint.

|                  | 床垫 MATTRESS |
|------------------|-------------|
| 2150*2160*1150MM | 2000*2000/W |
| 84.6*85.0*45.3"  | 78.7*78.7"  |
| 1950*2160*1150MM | 1800*2000MM |
| 76.8*85.0*45.3"  | 70.9*78.7"  |
| 1750*2160*1150MM | 1600*2000MM |
| 68.9*85.0*45.3"  | 63.0*78.7"  |
| 1650*2160*1150MM | 1500*2000MM |
| 65.0*85.0*45.3"  | 59.1*78.7"  |
|                  |             |

MMOC MMOC MMOC MMOC

一款外形柔和,却气宇轩昂的床体设计,床头和床座四周的实木镶边由烤漆描绘,不 同颜色搭配不同的布艺面料,可以表达卧室的不同气质。H床,还配有储物床箱,是 实用和时尚兼具的卧室主角。

Enjoying a gently contoured design, H bed has also exquisite and refined features: the lacquered edges of the headboard and base can be lacquered in various colors in order to express one's personal preferences to their bedroom. H bed also features hidden storage boxes, allowing for a practical and stylish bedroom.