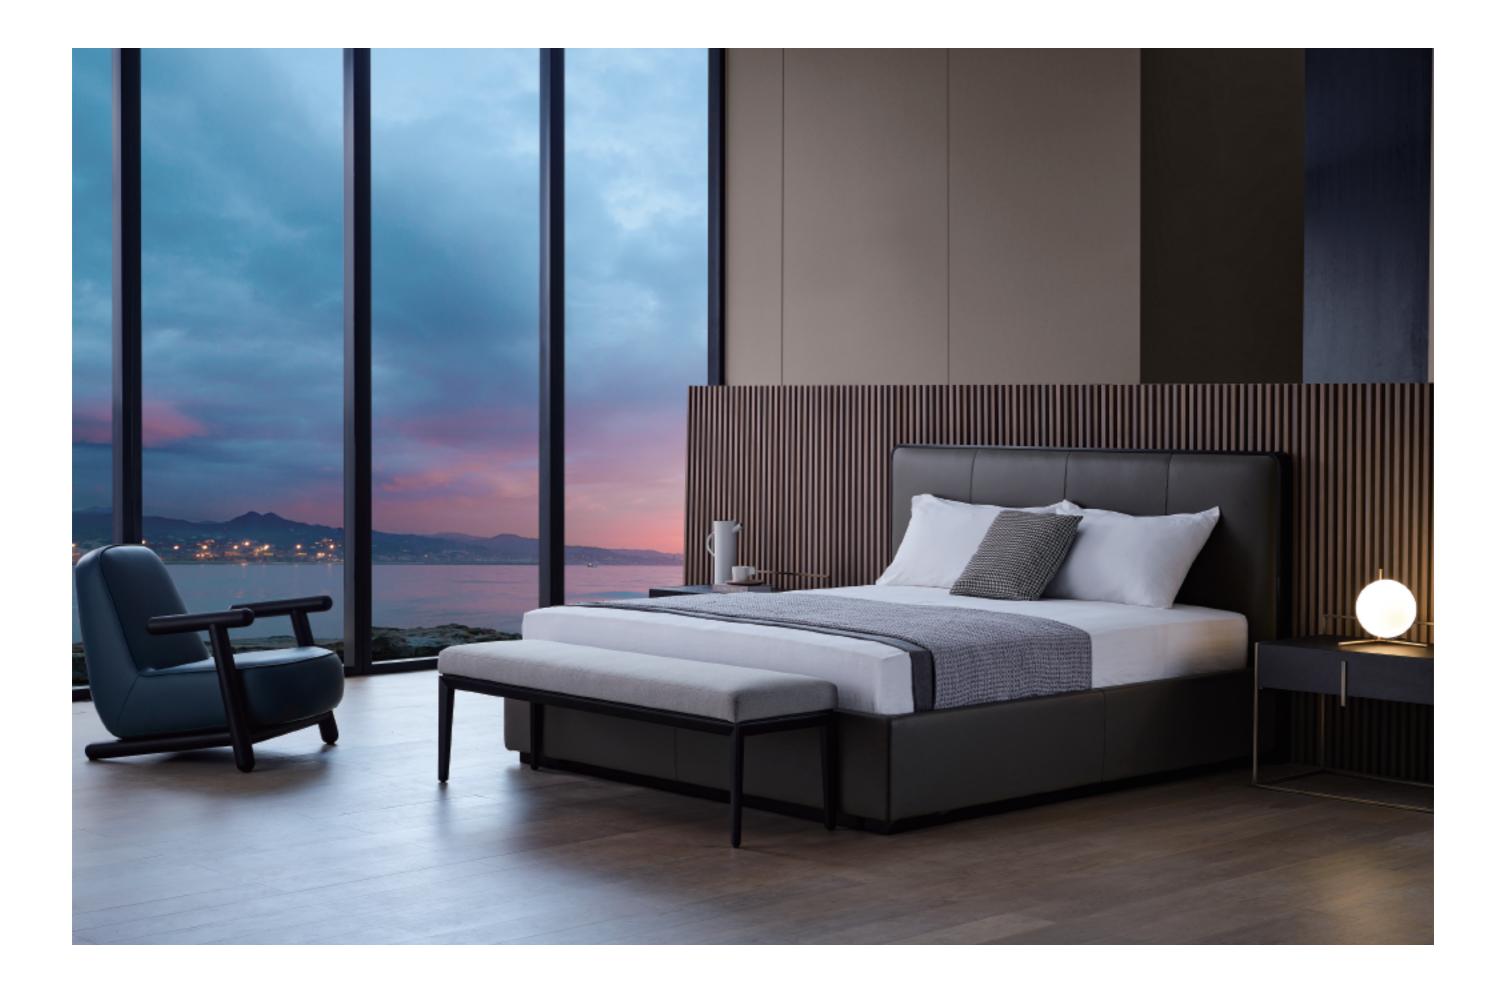

## 产品描述

床头主体为布料或牛皮软包,床头四周烤漆,床围板 为黑色油漆。

## PRODUCT DESCRIPTION

Upholstered with fabric or leather. Frame of the headboard in colored lacquer finish, and frame of base in black paint.

|                  | 床垫 MATTRESS |
|------------------|-------------|
| 2150*2160*1150MM | 2000*2000/W |
| 84.6*85.0*45.3"  | 78.7*78.7"  |
| 1950*2160*1150MM | 1800*2000MM |
| 76.8*85.0*45.3"  | 70.9*78.7"  |
| 1750*2160*1150MM | 1600*2000MM |
| 68.9*85.0*45.3"  | 63.0*78.7"  |
| 1650*2160*1150MM | 1500*2000MM |
| 65.0*85.0*45.3"  | 59.1*78.7"  |
|                  |             |

MMOC MMOC MMOC MMOC

一款外形柔和,却气宇轩昂的床体设计,床头和床座四周的实木镶边由烤漆描绘,不 同颜色搭配不同的布艺面料,可以表达卧室的不同气质。H床,还配有储物床箱,是 实用和时尚兼具的卧室主角。

Enjoying a gently contoured design, H bed has also exquisite and refined features: the lacquered edges of the headboard and base can be lacquered in various colors in order to express one's personal preferences to their bedroom. H bed also features hidden storage boxes, allowing for a practical and stylish bedroom.