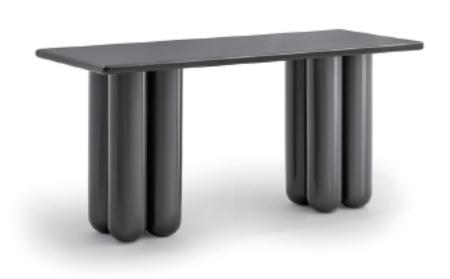

## BOLD 博徳 Design by Frank Chou 周宸宸

编号: B36

BOLD书桌,延续BOLD系列造型浑厚而具有雕塑感,成组的柱形桌腿托起纤长的桌面,烤漆立腿稳重大气,桌面木制兼具耐用性。表现了平衡与对比的力量。

With its dramatic sculptural elements balanced by an overall minimalist, neutral styling, the BOLD console is an eye-catcher. Grouped cylindrical legs support a long, slender tabletop, making for an intriguing and elegant contrast. Available in multiple lacquer colors.

## 产品描述

桌面为木制开孔漆,底腿为烤漆。

## PRODUCT DESCRIPTION

Top is made of wood, legs are in colored lacquer finish.

1800\*600\*750MM 70.9\*23.6\*29.5"

1600\*600\*750MM 63.0\*23.6\*29.5"

1400\*600\*750MM 55.1\*23.6\*29.5"