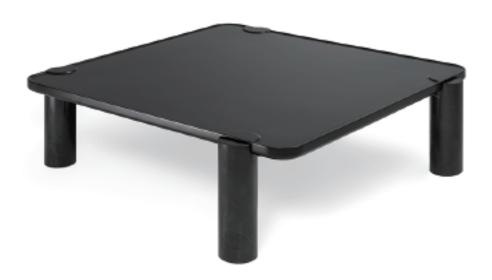

## **BOND** 四方 Design by Sebastian Herkner

编号: SE08

大理石立柱腿偏离茶几四角的设计,达成与桌面的错落感与偏离感。就像希腊的帕特农神庙具有大气之美。BOND四方茶几,立于天地之间,带来舒展稳固的安全感。

BOND is inspired by the Parthenon temple from Greek, the expression for solid and sculptural beauty. The tabletops are in balance with the straight legs which are intersecting with each other in a well crafted and defined way.

## 产品描述

腿为大理石,桌面可选黑白哑光烤漆或木制。

## PRODUCT DESCRIPTION

Legs made of marble, tabletop made of wood or in matt back/white colored lacquer finish.

1200\*1200\*360MM 47.2\*47.2\*14.2"

1000\*1000\*360MM 39.4\*39.4\*14.2"

1400\*800\*360MM 55.1\*31.5\*14.2"