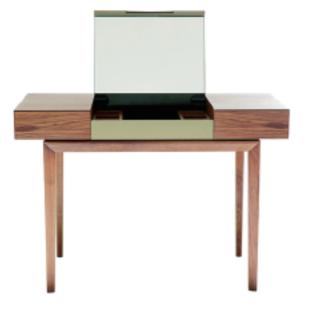

## 产品描述

主体为木制开孔漆,中间翻板镜为烤漆,抽屉柜正面 有烤漆装饰。翻板镜下方为首饰盒,内嵌马鞍皮。

## PRODUCT DESCRIPTION

Made in wood. Flip drawer contain a mirror and jewelry divider with leather insert. Outside the flip top and front side of the flip drawer are wood in colored lacquer finish.

1306\*500\*770MM 51.4\*19.7\*30.3" 1106\*500\*770MM 43.5\*19.7\*30.3"

## 妆台桌腿的切角形态源自桃源系列的设计语境, 梳妆台内置多种形式的储藏功能和自 动关闭的翻板镜是美观与实用的设计平衡。妆台底板的皮革更加体现品质。

The miter cut details of this dressing table's legs follow the design concept of TEATRO collection. The design language shows the balance between beauty and practicality by integrating multiple forms of storage and automatic folding mirrors into a single piece of furniture. Furthermore, its leather baseboard provides a texture of fine quality enhanced with the jewelry box under the mirror.