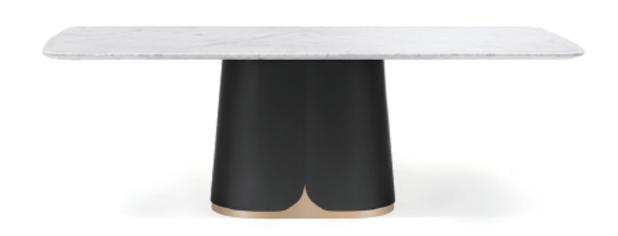

## NEMBO SE

Design by Archirivolto Design

编号: S10

日落时分,海天之间被飞过的海鸥划出一道云蔓,设计师便以此为灵感创作出 NEMBO餐桌。餐桌整体干练简洁,只在底部做了细节处理,以镜面香槟金点缀出层 次感,实现了在变化中发现新的乐趣,又在不变中延续共有的风格。

NEMBO is a type of cloud that forms over the sea. Designer creates this piece while imagine a sunset and a seagull with outstretched wings acting as a bridge between the sea and the sky. The form of NEMBO is very clean and precised while the detail on the bottom of the leg become the highlight. It is in titanium plating stainless steel with champagne gold finish to build layers. Together, the bottom is standing out yet bland in.

## 产品描述

桌面为大理石或木制开孔漆,底部框架为黑灰氟碳漆金属与香槟金镀钛不锈钢结合。

## PRODUCT DESCRIPTION

Top in marble or wood. Bottom in dark grey epoxy paint metal and champagne gold titanium plating.

2400\*1050\*740MM 94.5\*41.3\*29.1"

2200\*1050\*740MM 86.6\*41.3\*29.1"

2000\*1050\*740MM 78.7\*41.3\*29.1"