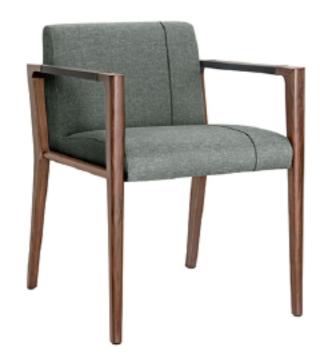

## PIANPIAN (#)

Design by Steve Leung 梁志天

编号: T12

PIANPIAN单椅延续了PIANPIAN单人沙发的不对称设计理念和丰富的细节,工艺考究的实木框架充满现代感,为就餐空间增添一份装饰气息。

Following the striking characteristics of PIANPIAN collection, PIANPIAN chair enjoys cutting-edge craftsmanship on its armrests, adorned by inlaid leather details. Thanks to its sophisticated personality and contrasted fabrics with stitching finishing, it easily fits in minimalist settings as well as in more opulent spaces.

## 产品描述

整体为布料包制,可选不同两色,或同色面料选不同色车线。椅腿为实木开孔漆。扶手以牛皮包裹,椅腿为实木开孔漆。

## PRODUCT DESCRIPTION

Upholstered with fabric, can be selected in two different color fabric or same color fabric with different color seam. Armrest warpped in leather. Legs in solid wood.

550\*605\*750MM 21.7\*23.8\*29.5"