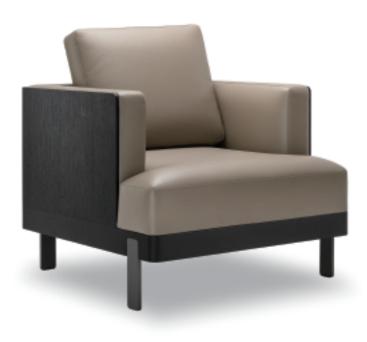

编号:L207

简方沙发造型利落简约,方正的外形演绎着中正雅致的气质,外围线条刚实有力,内 里线条柔和舒适,体贴身体需要的同时,达致外刚内柔的视觉效果,力求为用户呈现 一个雅韵闲适的书房空间。

The EASE armchair boasts a sharp and simple design, with a square shape that embodies a neutral and elegant temperament. Its silhouette is solid and strong, while the interior offers a soft and comfortable experience. This sofa is crafted to provide users with an elegant and relaxing space, particularly suited for a study. -----

## PRODUCT DESCRIPTION

Upholstered in fabric or leather, the exterior of the arms and back feature finely crafted wood accents. The metal legs are finished in a dark grey epoxy paint.

820\*820\*660MM 32.2\*32.3\*26.0"