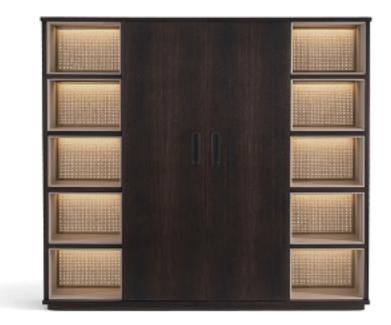

## 产品描述

整体为木制开孔漆,两个180°可旋转门板,操作台与背板为岩板,开放格内白橡嵌入,背板为藤笪。开放格与操作台均带有LED灯带。

## PRODUCT DESCRIPTION

Made of wood, includes two 180-degree double swing doors. The back panel and top surface of the middle section are made of sintered stone. The two-tone storage cubicles are made of wood in white oak finish, hand-woven caned on the back. LED lights are included.

2000\*480\*1786MM 78.7\*18.9\*70.3"

1800\*480\*1786MM 70.9\*18.9\*70.3"