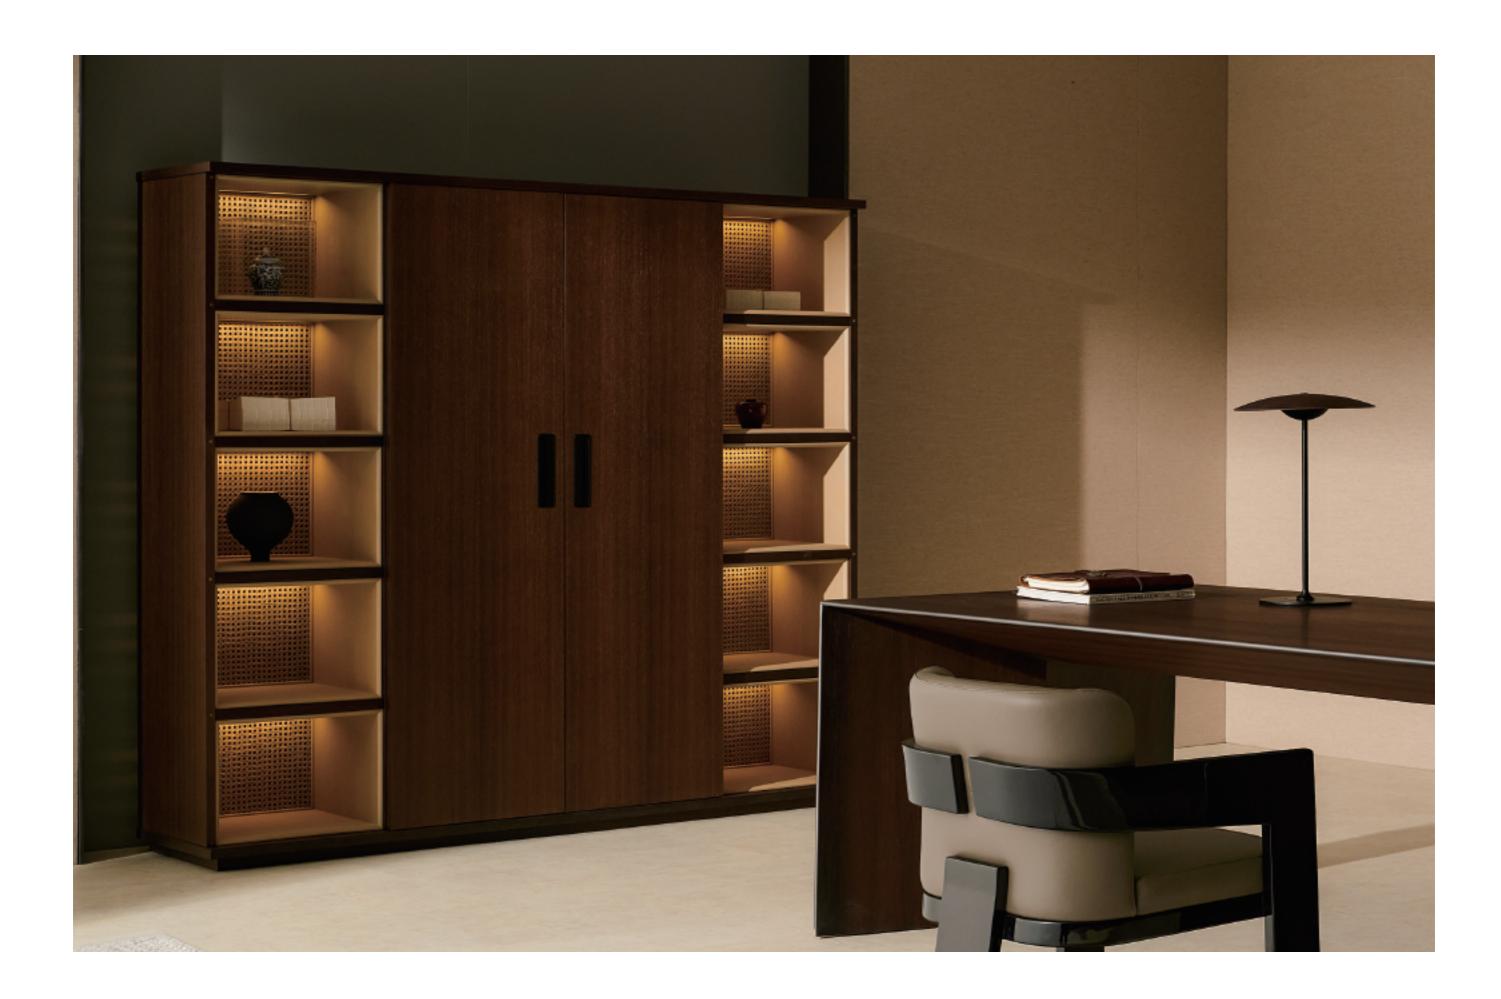

编号: L203

"昆"与"仑"作为HC28酒柜系列的补充,传递着东方酒文化的形与意。延续着该系列禅意与自然结合的呈现形式,服务于功能,并在细节处体现着精益求精的工匠精神。随着系列的逐渐完整,酒文化的体验感愈加地道。一种含蓄的,大气的东方哲学在餐厅中暗流涌动。

"KUN" and "LUN" are addition to the wine cabinet collection. They representing the wine culture both physically and spiritually. The pieces pair together the Asian philosophy of life and the essence of nature, representing a harmonious integration of form and function. Highlight the extreme attention to refined craftsmanship, an essential element of Asian design. With the collection being more complete, you will experience a more authentic wine drinking process and the dinning room culture.

## 产品描述

整体为木制开孔漆,两个180°可旋转门板,操作台与背板为岩板,开放格内白橡嵌入,背板为藤笪。开放格与操作台均带有LED灯带。

## PRODUCT DESCRIPTION

Made of wood, includes two 180-degree double swing doors. The back panel and top surface of the middle section are made of sintered stone. The two-tone storage cubicles are made of wood in white oak finish, hand-woven caned on the back. LED lights are included.

2000\*480\*1786MM 78.7\*18.9\*70.3"

1800\*480\*1786MM 70.9\*18.9\*70.3"