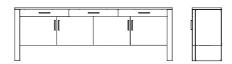

## MANHATTAN曼哈顿独特的金属框架,以"悬浮"的概念承托着整个柜体,并以简 洁明确的形态演绎出完美的张力。长款为四门三抽屉配置,短款为三门三抽屉。

NEW MANHATTAN combines modern and convenience in a distinctive sideboard. Its metal legs, exclusively designed for this collection, serve as both functional and decorative elements. They contrast elegantly with the wooden body of this magnificent piece.