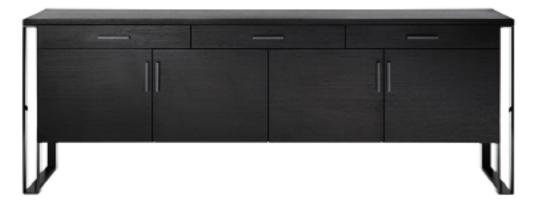

## MANHATTAN曼哈顿独特的金属框架,以"悬浮"的概念承托着整个柜体,并以简 洁明确的形态演绎出完美的张力。长款为四门三抽屉配置,短款为三门三抽屉。

NEW MANHATTAN combines modern and convenience in a distinctive sideboard. Its metal legs, exclusively designed for this collection, serve as both functional and decorative elements. They contrast elegantly with the wooden body of this magnificent piece.