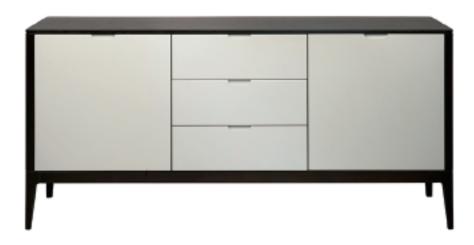

编号: F67

EARL边柜,优雅且处处精细入微,秀气的实木锥形腿,经过外部倒角处理,触感圆润,外观现代而不凌厉。两门三抽屉的配置并有不同尺寸选择,最小尺寸为双开门。

EARL sideboard, paired with EARL dining tables and chairs, is attractive from both a design and a craftsmanship point of view. It is the subtle combination of lacquered and varnished wood, rounded corners and slim structure, all of which are distinctive signs of elegant design.

## 产品描述

主体为木制开孔漆,抽屉面为烤漆。

## PRODUCT DESCRIPTION

Made in wood with door front in colored lacquer finish.

2000\*450\*860MM 78.7\*17.7\*33.9"

1800\*450\*860MM 70.9\*17.7\*33.9"

1600\*450\*860MM 63.0\*17.7\*33.9"

1300\*450\*860MM 51.2\*17.7\*33.9"