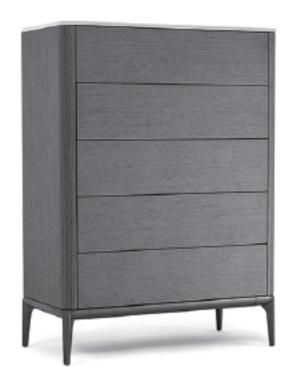

Design by René Chyba

编号: J25

ERIKA系列在简洁现代的造型中透露着东方情韵,采用桌腿框架外露设计,有力承托着柜体,该系列通过设计细节、比例尺寸、工艺稳定性的精准打磨,专属开模的金属桌腿更加纤细精致,让该系列拥有更加脱俗的独立表现力。

ERIKA collection started with modern minimalism style and finish with the oriental touch. The unique feature of "ERIKA" is the use of new technologies and materials, representative of high-level industrial design. From this approach comes the versatile corner feet in die-casting aluminum, with a recognizable thin conical shape, which provides the products with elegance, lightness, and a floating sensation. It matches with the ERIKA bedroom collection, together they create a consequent and logical set of solutions for your bedroom.

## 产品描述

顶面为岩板,主体为木制开孔漆,底框及腿为黑灰氟 碳漆铝合金。

## PRODUCT DESCRIPTION

Made in wood with stone top. Aluminum feet in dark grey epoxy paint finish.

1698\*450\*822MM 66.9\*17.7\*32.4" 900\*450\*1226MM

35.4\*17.7\*48.3"