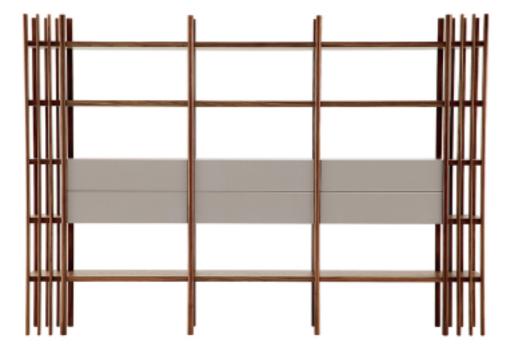

## PRODUCT DESCRIPTION

Made in wood with drawer front in colored lacquer finish.

3000\*350\*2100MM 118.1\*13.8\*82.7"

更多尺寸详见官网 FOR MORE COMBINED SIZES PLEASE VISIT OUR WEBSITE

FOREST书架,简约的木质线条,具有林立错落的美感,烤漆抽屉,开放的层板, 具有超强的实用功能。除了书柜,还可以作为隔间柜,根据不同空间及使用需求,选 择长度,还可选择转角单元。

FOREST bookshelf evokes modern design underlined by the vertical wooden sticks while a richly shaded wooden essence adds a sense of refined luxury. This cabinetry system can be composed as a partition or as a functional bookshelf with shelves and drawers.